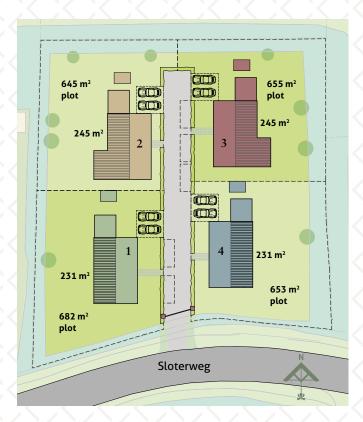

# **Amsterdam Buiten price list**

Date: 28 February 2025

|         | Usable floor area  | Plot area | Purchase price      |
|---------|--------------------|-----------|---------------------|
| Villa 1 | 231 m <sup>2</sup> | 682 m²    | € 1,775,000 v.o.n.* |
| Villa 2 | 245 m <sup>2</sup> | 635 m²    | € 1,800,000 v.o.n.  |
| Villa 3 | 245 m <sup>2</sup> | 655 m²    | € 1,825,000 v.o.n.  |
| Villa 4 | 231 m <sup>2</sup> | 653 m²    | € 1,750,000 v.o.n.  |